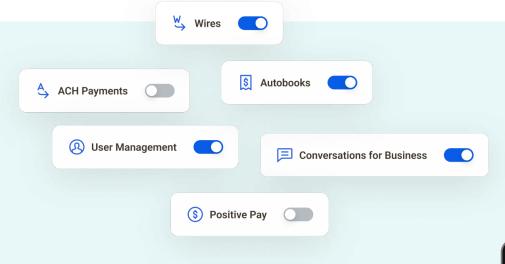

#### **Banno Business**<sup>™</sup>

provides scalable, intuitive digital banking features ideal for businesses that need simplicity and room to grow.

#### JHA Treasury Management<sup>™</sup>

is designed for businesses with more complex financial needs, offering advanced tools for cash flow, liquidity, and risk management.

| /ly Dashboa                     | uul.                            |                           |                                   |                               |                          |               |       | Configure Dashbox                          |  |
|---------------------------------|---------------------------------|---------------------------|-----------------------------------|-------------------------------|--------------------------|---------------|-------|--------------------------------------------|--|
| ny Dashboa                      | iru                             |                           |                                   |                               |                          |               |       | Complet Daniel                             |  |
| Accounts o Manage Groups        |                                 |                           |                                   |                               | Expand All Collapse All  |               |       | Information Center                         |  |
| Operations (3)                  |                                 |                           |                                   |                               |                          |               |       | () Welcome to Treasury Management          |  |
| Account Number 1 Account Name 1 |                                 | Current Balance 0 Collect |                                   | Balance i Anailable Balance i |                          |               |       | A New Trends in Online Banking Fraud       |  |
| xxxx2020                        | Business Operations             | \$1,101,145,369.31        | \$1,101,146,98                    | 17.21 \$                      |                          |               | 1     |                                            |  |
| xxxx1984                        | Payrol XXX1984                  | \$150,447,970.63          | \$150,447,93                      | 0.62                          |                          |               |       |                                            |  |
| xxxx2021                        | Operations                      | \$99,704,139.93           | \$99,704,13                       | 19.93                         | \$99,704,139.93          | Left Details  |       |                                            |  |
| O Liquidity (3)                 |                                 |                           |                                   |                               |                          |               |       |                                            |  |
| Account Number 0                | Account Number 0 Account Name 0 |                           | Current Balance : Collected Balan |                               | ce 0 Anailable Balance 0 |               | t III | Resource                                   |  |
| <u>xx7788</u>                   | BC X0X788                       | \$102,454,123.3           | \$102,460,5                       | 13.28                         | \$102,454,123.28         | Lal Details   |       | X Netwo NACHA Resource for ACH Originators |  |
| 20001877                        | Loan                            | \$5,113.3                 |                                   |                               |                          | Lel Details   |       | HALFA RESOLUCIO ALFI Originators           |  |
| ud9999 Presedice Busiesso       |                                 | 0441711                   | 1. PAAN                           | H 94                          | 044575.94                | Account List  | ist   | Lending Services                           |  |
| Positive Pay                    | Check Exceptions (4) AC         | + Exceptions (0)          |                                   |                               |                          |               | 1     | Treasury Management User Guides            |  |
| Pay Raturn                      | Return Reasons 0                | Account 1                 | D Check Namber 0                  | Paid Amount 0                 | Issued Amount            | Posted Date 0 | 199   | C Download Resources                       |  |
| •                               | Select a Reason 👻               | <b>D</b> xxxx1984         | 300445                            | \$25.25                       | \$25.25                  | 06/14/2023    | 10/   | Favorite Reports                           |  |
| •                               | Select a Reason                 | S xxxx1984                | 303444                            | \$1,793.25                    | \$1,793.25               | 08/14/2023    | 10/   | Current Day Balance                        |  |
| •                               | Select a Reason                 | xx7788                    | 102995                            | \$1,009.95                    | 50.00                    | 06/14/2023    |       | Current Day Transaction                    |  |