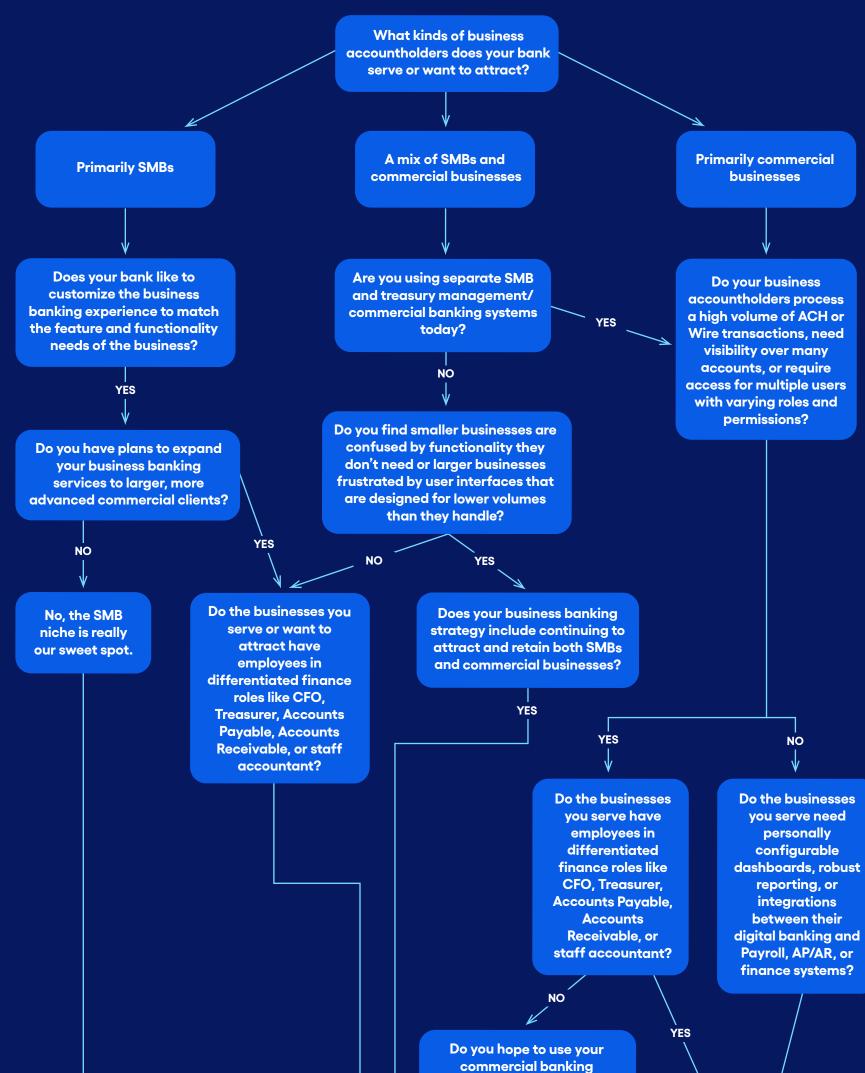

But how do you know which solution is right for your clients? Let's break it down:

### what do your business customers need?

Answer a few questions to see whether Banno Business, JHA Treasury Management, or both might be the right fit for you.

----- NO -----

You and your accountholders may benefit from Banno Busines<sup>™</sup>, a flexible and scalable business banking solution that lets you customize the experience as a business grows with your bank. You may want to consider running different platforms like JHA Treasury Management<sup>™</sup> and Banno Business<sup>™</sup> to meet the needs of your diverse customer base.

JHA Treasury Management<sup>™</sup> can provide the more advanced functionality and user experience your business accountholders need.

YES

Use these results to start a conversation with our Digital Experience team. They can help clarify what's right for you and your business customers.

services to generate revenue

or attract even larger commercial clients?

YES